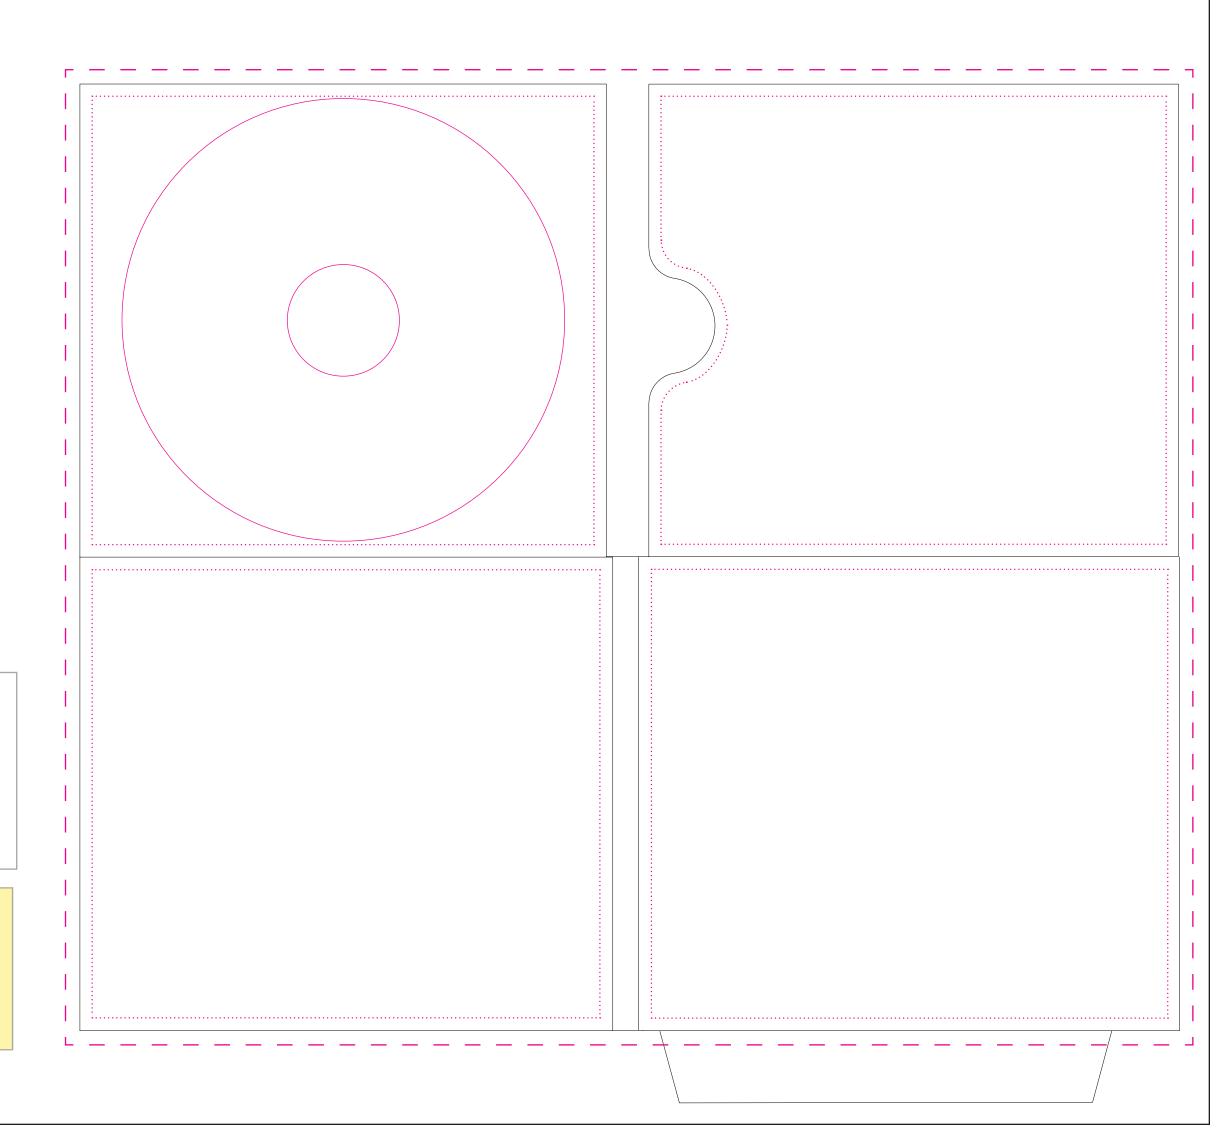

## 4 Panel Digi With Sealed Pocket

KEY:

Art Area, Diecut Line: Printable art area

Bleed Line: Extend image to this line

Text Safety Line: Keep text within this bounded box

Please double check that all important components of your submitted artwork (text, etc...) are within the supplied safe regions of the template and that your artwork extends past the bleed lines. Failure to do so may result in some clipping of your artwork or white borders around your artwork. By approving this proof you are confirming that you have read this warning and accept full responsibility for the placement of this artwork.